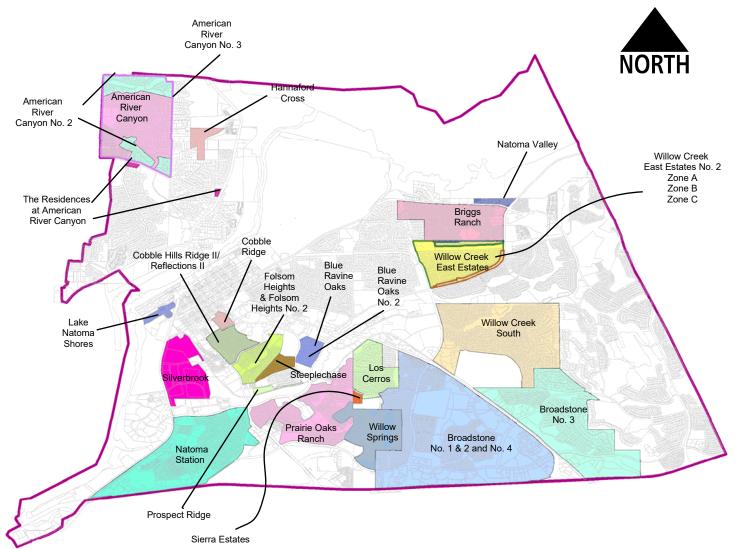

#### **CONSENT CALENDAR:**

Items appearing on the Consent Calendar are considered routine and may be approved by one motion. City Council Members may pull an item for discussion.

- 2. Approval of the April 28, 2020 Special and Regular Meeting Minutes
- 3. Resolution No. 10425 A Resolution Calling and Giving Notice of the Holding of a General Municipal Election to be Held on Tuesday, November 3, 2020, Requesting the Board of Supervisors of the County of Sacramento Consolidate the General Municipal Election with the Statewide General Election, and Establishing Policies for Candidates' Statements
- 4. Resolution No. 10426 A Resolution Acknowledging Receipt of Completed Annual State Mandated Fire Inspections
- 5. Resolution No. 10427 A Resolution Authorizing the City Manager to Execute a Contract Change Order with Western Engineering Contractors, Inc. for the Green Valley Road Widening Project, Project No. PW0804 and Appropriation of Funds
- 6. Resolution No. 10429 A Resolution Accepting a 2019 Homeland Security Grant of \$24,825 for Automated License Plate Reader Expansion and Appropriation of Funds
- 7. Resolution No. 10430 A Resolution Authorizing the City Manager to Execute a Design and Consulting Services Contract with R.E.Y. Engineers, Inc. for the Natoma Street Drainage Phase 2 Project
- 8. Resolution No. 10431 A Resolution Authorizing the City Manager to Purchase a 3.03 Acre Parcel (A.P.N. 071-0690-006) in the City of Folsom Made Available Through a Sacramento County Chapter 8 Auction Process
- 9. Resolution No. 10432 A Resolution Authorizing the City Manager to Execute Non-Exclusive Agreements with Approved Licensed Contractors to Implement the Sacramento Housing and Redevelopment Agency Inter-Agency Contract for the Seniors Helping Seniors Program
- 10. Resolution No. 10434 A Resolution Approving the Preliminary Engineer's Report, Declaring the Intention to Continue to Levy and Collect Fiscal Year 2020-2021 Annual Assessments in the City of Folsom Landscaping and Lighting Assessment Districts and Setting Public Hearing for American River Canyon North, American River Canyon North No. 2, American River Canyon North No. 3, Blue Ravine Oaks, Blue Ravine Oaks No. 2, Briggs Ranch, Broadstone, Broadstone No. 4, Broadstone Unit No. 3, Cobble Ridge, Cobble Hills Ridge II/Reflections II, Folsom Heights, Folsom Heights No. 2, Hannaford Cross, Lake Natoma Shores, Los Cerros, Natoma Station, Natoma Valley, Prairie Oaks Ranch, Prospect Ridge, Sierra Estates, Silverbrook, Steeplechase, The Residences at American River Canyon, The Residences at American River Canyon II, Willow Creek Estates East, Willow Creek Estates South, and Willow Springs