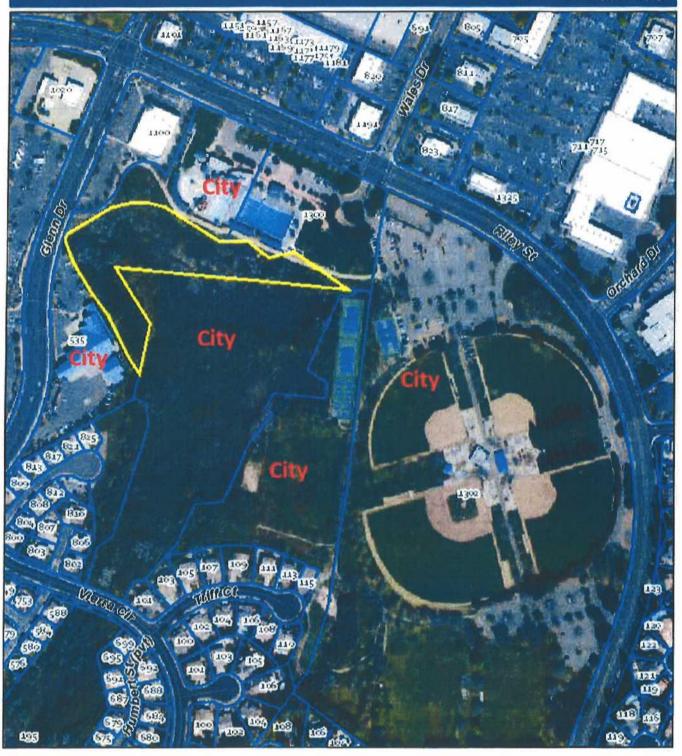

apter 8 Auction Process.

**PASSED AND ADOPTED** this 12<sup>th</sup> day of May 2020, by the following roll-call vote:

| AYES:           | Council Member(s): |                     |
|-----------------|--------------------|---------------------|
| <b>NOES:</b>    | Council Member(s): |                     |
| <b>ABSENT:</b>  | Council Member(s): |                     |
| ABSTAIN:        | Council Member(s): |                     |
|                 |                    | Sarah Aquino, MAYOR |
| ATTEST:         |                    |                     |
| Christa Freem   | nantle, CITY CLERK |                     |
| Cinibia i iceni | mino, CIT I CELETA |                     |

# Attachment 2. County of Sacramento Assessor Parcel Map

SACRAMENTO

APN: 07106900060000

contrate 550 Ecosi



1" = 297"



05/12/2020; Item No. 8.

# Attachment 3.

City of Folsom-2015 Parks and Recreation Master Plan-Lembi Park

#### Lembi Park

Lembi Park is situated at 1302 Riley Street near the Folsom Aquatic Center and surrounded by residential housing. Existing recreational elements include a baseball field, softball fields, a basketball court, a volleyball court, tennis courts and soccer fields. Other recreational elements already developed include the nearby Aquatic Center, benches, walking paths, grass areas, benches, picnic tables, a picnic pavilion, BBQ grills, and restrooms. There is also a large parking lot adjacent to the park.

Included in the program development is ½ mile's length of trails in the park and a trail boardwalk.



**Existing Recreational Elements** 



Programming r