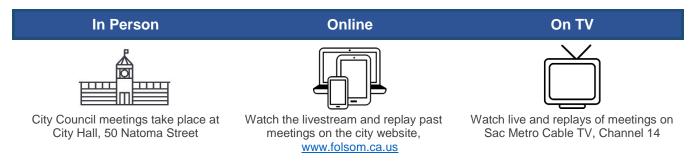

#### **How to Watch**

The City of Folsom provides three ways to watch a City Council meeting:

More information about City Council meetings is available at the end of this agenda

PERSONS INTERESTED IN PROPOSING AN ITEM FOR THE CITY COUNCIL AGENDA SHOULD CONTACT A MEMBER OF THE CITY COUNCIL.

The meeting of the Folsom City Council is being telecast on Metro Cable TV, Channel 14, the Government Affairs Channel, and will be shown in its entirety on the Friday and Saturday following the meeting, both at 9 a.m. The City does not control scheduling of this telecast and persons interested in watching the televised meeting should confirm this schedule with Metro Cable TV, Channel 14. The City of Folsom provides live and archived webcasts of regular City Council meetings. The webcasts can be found on the online services page of the City's website <a href="www.folsom.ca.us">www.folsom.ca.us</a>.