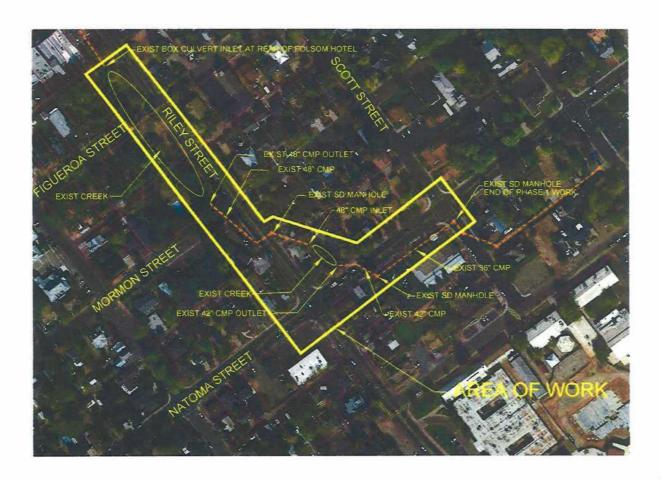

Members of the public may continue to participate in the meeting in person at Folsom City Hall, 50 Natoma Street, Folsom, CA while maintaining appropriate social distancing.